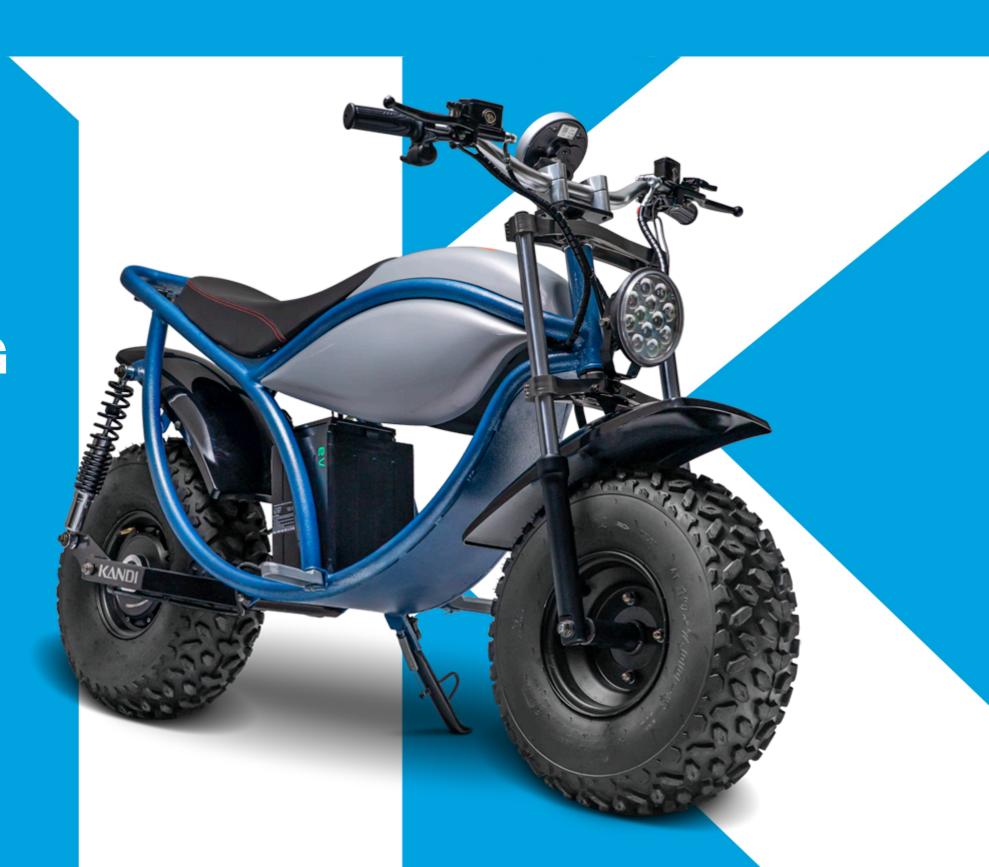

ELECTRIC MINI BIKE

TRAIL KING e1500

#### **ENGINE**

| ENGINE TYPE   | 60V BRUSHLESS ELECTRIC<br>HUB |
|---------------|-------------------------------|
| RATED POWER   | 1500 KW                       |
| BATTERY       | LITHIUM 60V 25Ah              |
| CHARGING PORT | 60V 2.5 Ah                    |
| DRIVE         | REAR HUB MOTOR                |
| TOP SPEED     | 20 MPH                        |
| COOLING       | AIR                           |
| CHARING TIME  | 6 HOURS                       |

### **SUSPENSIONS**

| FRONT SUSPENSIONS | DUAL HYDRAULIC FORKS  |
|-------------------|-----------------------|
| REAR SUSPENSIONS  | DUAL SPRING COILOVERS |

### **BRAKE**

| FRONT BRAKE | DISC |
|-------------|------|
| REAR BRAKE  | DISC |

## **DIMENSIONS**

| OVERALL LENGTH   | 64.6-INCH |
|------------------|-----------|
| OVERALL WIDTH    | 31.2-INCH |
| OVERALL HEIGHT   | 40-INCH   |
| SEAT HEIGHT      | 27-INCH   |
| GROUND CLEARANCE | 7.3-INCH  |
| WHEELBASE        | 45-INCH   |
| DRY WEIGHT       | 141 LBS   |

## **OTHER**

| COLORS    | SILVER                                                       |
|-----------|--------------------------------------------------------------|
| WARRANTY  | 36-MONTHS FOR LITHIUM BATTERY/ 12-MONTHS LIMITED FOR VEHICLE |
| AGE LIMIT | 16 YEARS AND OLDER                                           |